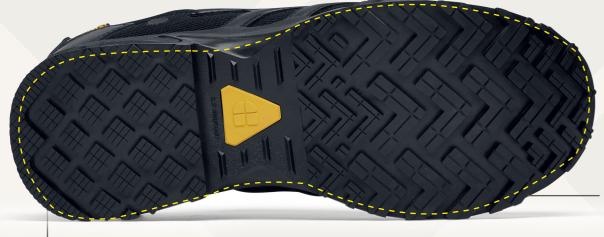

## EXTREMELY SLIP-RESISTANT OUTSOLE

- Allows ease of movement between different surfaces.
- Added depth for improved durability and wear time.

Larger surface covered by the outsole provides better slip-resistance.

Highly clog-resistant outsole

Weight (per shoe): 526 grams (based on size 43)