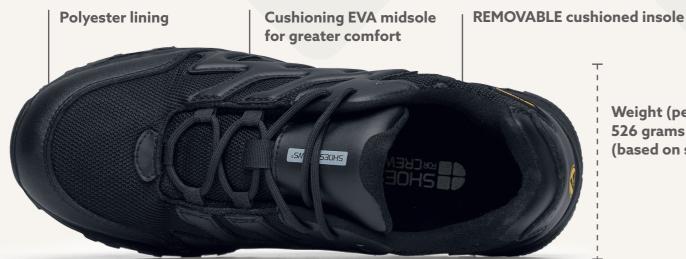

**DATA GUIDE** EN ISO 20347:2012 Certification: [O2 SRC CI HI ESD] Upper Material: Leather/Mesh Lining Material: Polyester Midsole Material: EVA Outsole Material: Rubber Safety Toe Cap: N/A COO: China

Highly clog-resistant outsole

Weight (per shoe): 526 grams (based on size 43)