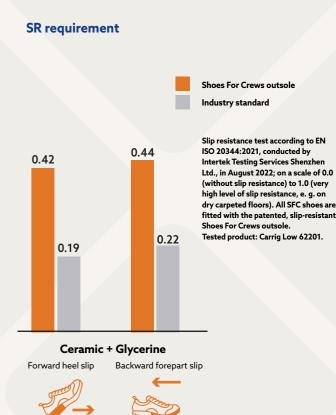

## EXTREMELY SLIP-RESISTANT OUTSOLE

- Allows ease of movement between different surfaces.
- Added depth for improved durability and wear time.

Larger surface covered by the outsole provides better slip-resistance.