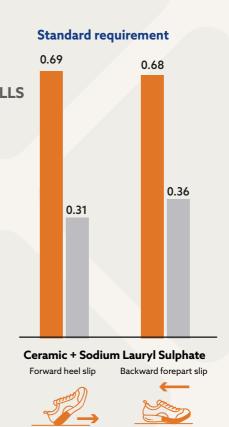

O2 ESD CE UK CE CERTIFIED O2 SRC CI HI ESD according to EN ISO 20347:2012 standards