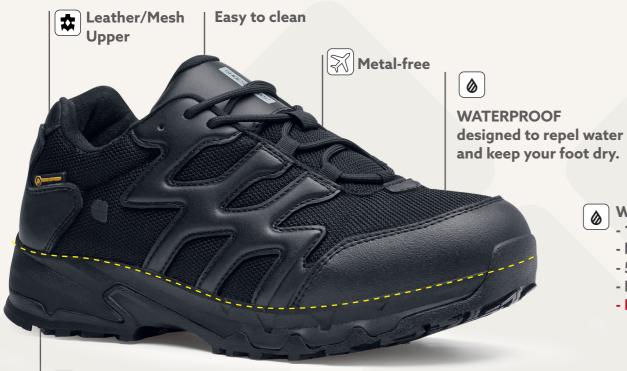

## **CARRIG LOW 02 SRC CI HI ESD**

**UNISEX:** 62201 BLACK | **SIZE:** EU 36-48, UK 3-13 | EN ISO 20347:2012 [O2 SRC CI HI ESD]

- 100% polyester
- breathable membran
- 50,00 waterproof flexes
- MVT Test Method EN ISO 20345 41.2 mg/cm2
- ISO 16604 Resistant to blood borne pathogens

**DATA GUIDE** EN ISO 20347:2012 Certification: [O2 SRC CI HI ESD] Upper Material: Leather/Mesh Lining Material: Polyester Midsole Material: EVA Outsole Material: Rubber Safety Toe Cap: N/A COO: China