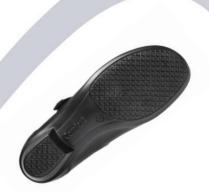

**Heel grip:** pig leather dark grey colour

Stitching: quality and flexible black thread

Outsole: polyurethan outsole Comfort

**Description:** ladies working shoes made from quality leather with one velcro strip. PU