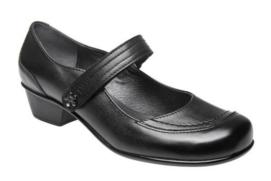

## **TECHNICAL DESCRIPTION**

**PRODUCT NAME:** working ladies low cut footwear, cemented shoe

TYPE: Z40189 VIOLA

**SIZE RUN:** 36, 37, 38, 39, 40, 41, 42

## **Material characteristic:**

**Upper material:** cow full grain leather

**Fastening:** 1 velcro strip made from cow full grain with 1 metal decorative element

**Lining:** pig leather, black

**Insole**: anatomical shape insole from pig leather, black

**Heel grip:** pig leather dark grey colour

Stitching: quality and flexible black thread

Outsole: polyurethan outsole Comfort

**Description:** ladies working shoes made from quality leather with one velcro strip. PU

outsole,

Packaging: 10 pairs in carton

**Weight:** 410 gr / pair (size 37)