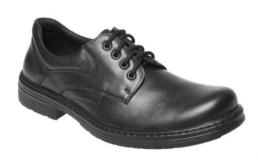

## **TECHNICAL DESCRIPTION**

**PRODUCT NAME:** working all-year low cut footwear, cemented shoe

TYPE: Z40189 RAMON

**SIZE RUN:** 40, 41, 42, 43, 44, 45

## **Material characteristic:**

**Upper material:** cow full grain leather 1,3 – 1,4 mm

**Collar:** cow full grain leather 1,3 – 1,4, mm

**Tongue:** cow full grain leather 1,3 – 1,4 mm

**Lining:** pig leather, black

Stitching: black thread

Shoe lace: rounded, black

Eyelet: metal, rounded, black

**Insole**: leather, black

Outsole: PULPIT, PUR, stitched with upper

**Description:** shoes suitable for wearing with corporate uniforms or at social events,

light leather upper and soft PUR outsole enable comfortable feeling while

walking

Packaging: 10 pairs in carton

**Weight:** 750 gr / pair (size 42)